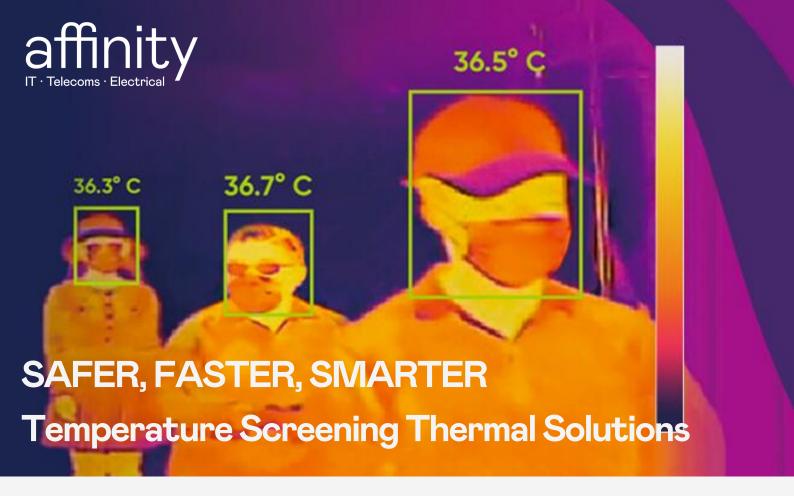

With advanced detectors and algorithms, Hikvision's Temperature Screening Thermographic Cameras are designed to detect elevated skin-surface temperatures, and can thus be used for rapid and preliminary temperature screening in office buildings, factories, stations, airports and other public places, with accuracy up to ±0.3°C.