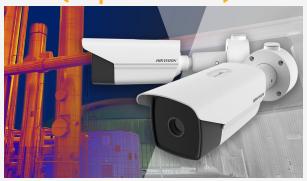

With advanced detectors and algorithms, Hikvision's Temperature Screening Thermographic Cameras are designed to detect elevated skin-surface temperatures, and can thus be used for rapid and preliminary temperature screening in office buildings, factories, stations, airports and other public places, with accuracy up to ±0.3°C.