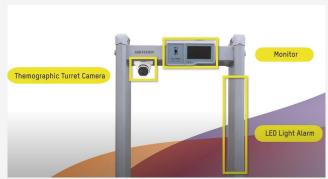

### **Choose from:**

Mobile Solution (Tripod or Hand Held)

Multiple Camera Solution (Tripod or Fixed)

Single Camera Solution (Tripod or Fixed)

Door Screening Metal Detector Solution

Contact screening@affinityit.co.uk or call 0114 362 7000 for more details affinityit.co.uk/screening