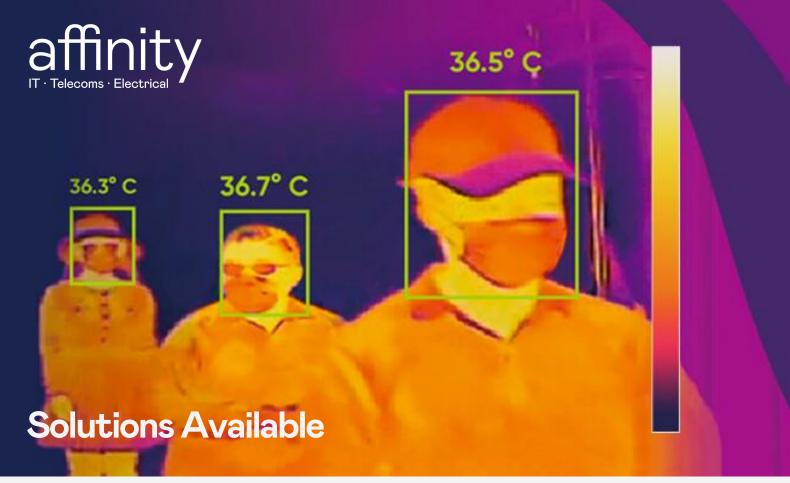

With advanced detectors and algorithms, Hikvision's Temperature Screening Thermographic Cameras are designed to detect elevated skin-surface temperatures, and can thus be used for rapid and preliminary temperature screening in office buildings, factories, stations, airports and other public places, with accuracy up to ±0.3°C.

### **Choose from:**

Mobile Solution (Tripod or Hand Held)

Multiple Camera Solution (Tripod or Fixed)

Single Camera Solution (Tripod or Fixed)

Door Screening Metal Detector Solution

Contact screening@affinityit.co.uk or call 0114 362 7000 for more details affinityit.co.uk/screening