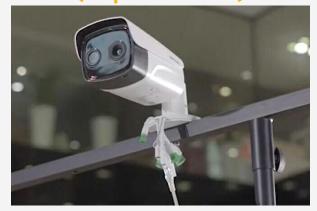

### **Choose from:**

Mobile Solution (Tripod or Hand Held)

Multiple Camera Solution (Tripod or Fixed)

Single Camera Solution (Tripod or Fixed)

Door Screening Metal Detector Solution

Contact screening@affinityit.co.uk or call 0114 362 7000 for more details affinityit.co.uk/screening