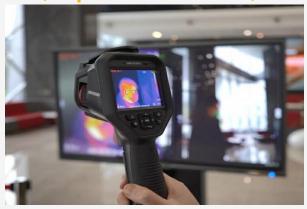

With advanced detectors and algorithms, Hikvision's Temperature Screening Thermographic Cameras are designed to detect elevated skin-surface temperatures, and can thus be used for rapid and preliminary temperature screening in office buildings, factories, stations, airports and other public places, with accuracy up to ±0.3°C.

### **Choose from:**

Mobile Solution (Tripod or Hand Held)

Multiple Camera Solution (Tripod or Fixed)

Single Camera Solution (Tripod or Fixed)

Door Screening Metal Detector Solution

Contact screening@affinityit.co.uk or call 0114 362 7000 for more details affinityit.co.uk/screening